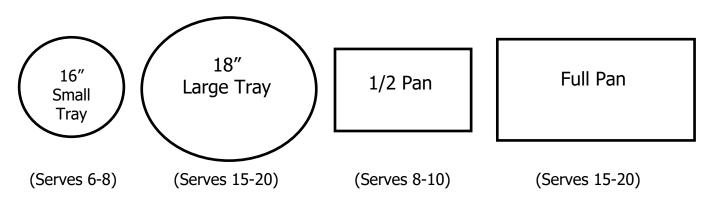

### **Catering Tray Information**

Sliced mozzarella cheese, sliced fresh tomatoes, & basil served with side of Balsamic vinaigrette

1/2 Pan

(Serves 8-10)

Full Pan

(Serves 15-20)

1/2 Pan

Sand

Full Pan

(Serves 15-20)

(Serves 8-10)