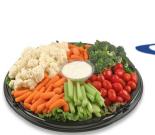

# Party Platters

Assorted Cheese Platter - Small 42 Large 80
Swiss, Cheddar, Provolone, and Pepper Jack cheeses served with crackers & honey mustard

Vegetable Crudite Platter - Small 35 Large 63

Colorful variety of fresh vegetables and ranch dip