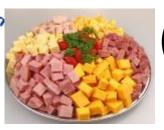

Kielbasa & Cheese Platter - Small 40 Large 70
Sliced smoked kielbasa served with an assortment of cheese cubes & honey mustard

Cubed Meats & Cheese Platter - Small 45 Large 80
Cubed ham, pepperoni, salami paired with cheeses & honey mustard dipping sauce