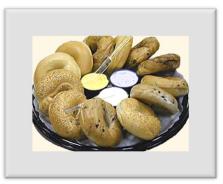

Assorted Pastry Platter - Small 41 Large 70
Assorted Danish, muffins, and bagels with cream cheese & butter

Assorted Bagel Platter - Small 31 Large 50
Assorted bagels with cream cheese & butter